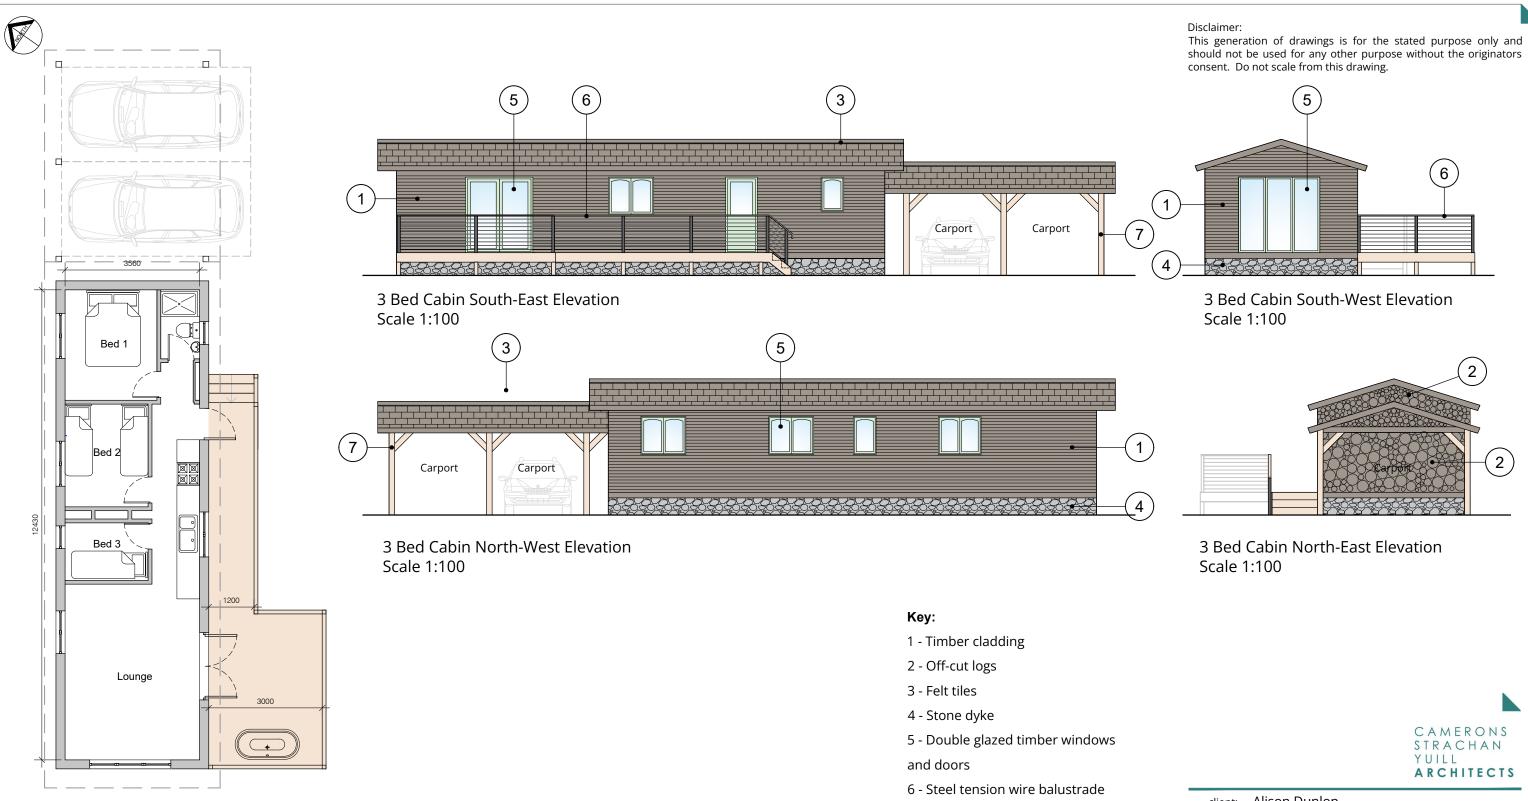

7 - Timber posts

3 Bed Cabin Floor Plan - Proposed

|          |                                                    |                                                  | S T R<br>Y U I                  | MERONS<br>ACHAN<br>LL<br>CHITECTS              |
|----------|----------------------------------------------------|--------------------------------------------------|---------------------------------|------------------------------------------------|
| client:  | Alison Du                                          | nlop                                             |                                 |                                                |
| project: | Corstane Farm, Broughton, ML12 6HF<br>Holiday Lets |                                                  |                                 |                                                |
| title:   | Proposed 3 Bed Cabin<br>Plans and Elevations       |                                                  |                                 |                                                |
| status:  | Planning                                           |                                                  | drawn:                          | IR                                             |
| scale:   | 1:100                                              | @ A3                                             | date:                           | April 2022                                     |
| number:  | 10205-3-04                                         |                                                  | rev:                            |                                                |
| 0        | BERWICK<br>DALKEITH<br>GALASHIELS                  | 9 West Street<br>98 High Street<br>1 Wilderhaugh | TD15 1AS<br>EH22 1HZ<br>TD1 1QJ | 01289 541 173<br>0131 663 9735<br>01896 753077 |